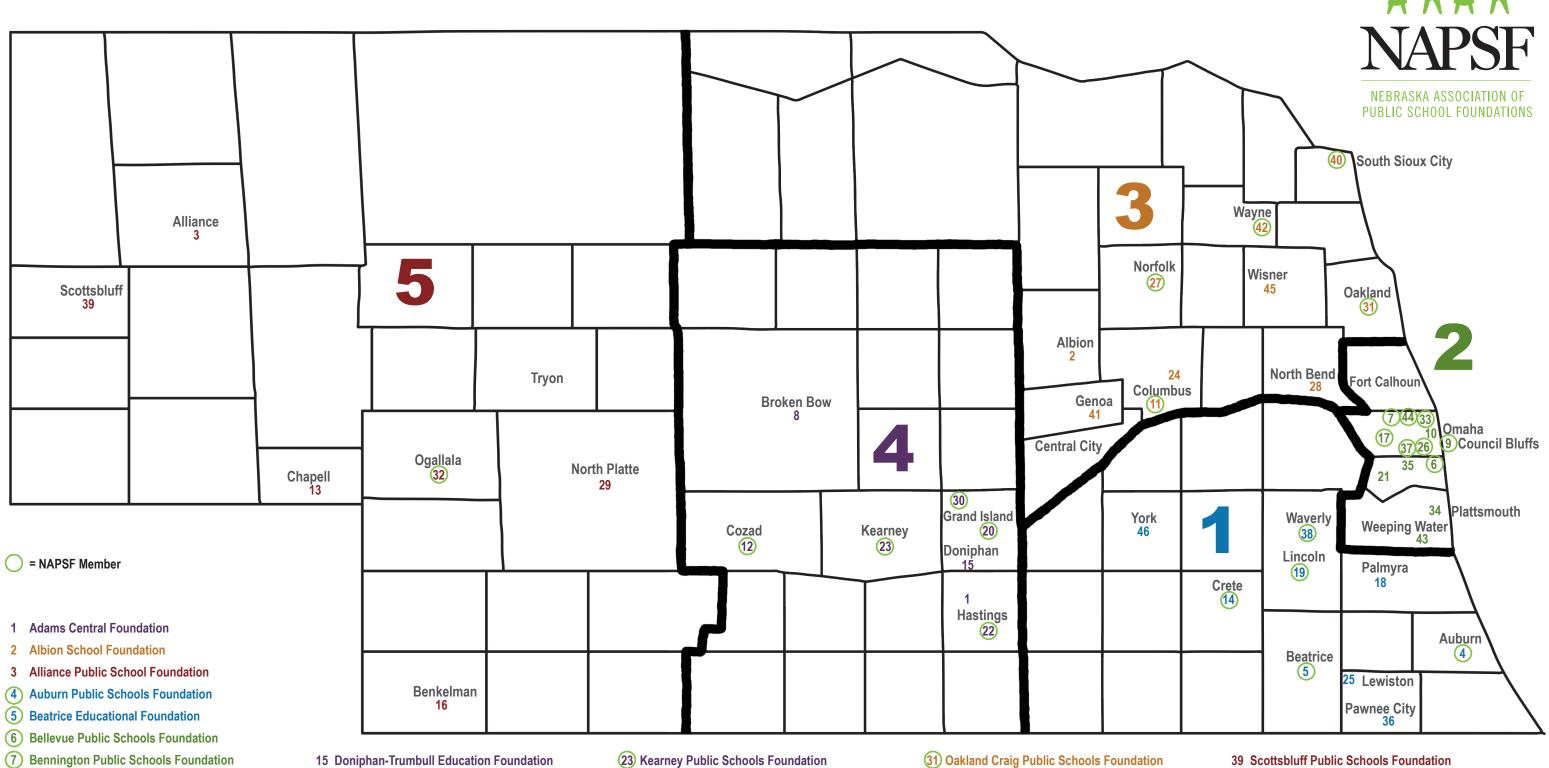

9 CB Community Education Foundation

8 Broken Bow Public Schools Foundation

- (11) Columbus Public Schools Foundation
- (12) Cozad Public Schools Foundation

10 Central High School Foundation

- 13 Creek Valley School Education Foundation
- (14) Crete Public Schools Trust

- 16 Dundy County Stratton Schools
- 17 Elkhorn Public Schools Foundation
- 18 Foundation For Knowledge, District OR1
- 19 Foundation for Lincoln Public Schools
- 20 Grand Island Public Schools Foundation
- 21 Gretna Public Schools Foundation
- (22) Hastings Public Schools Foundation

- 24 Lakeview Education Foundation
- 25 Lewiston Consolidated Schools Foundation
- **26** Millard Public Schools Foundation
- **27) Norfolk Public Schools Foundation**
- 28 North Bend Central Foundation
- 29 North Platte Public Schools Foundation
- 30 Northwest Educational Foundation

- 32) Ogallala Public Schools District Foundation
- 33 Omaha Public Schools Foundation
- 34 P.O.P.S. Foundation
- 35 Papillion-LaVista Schools Foundation
- 36 Pawnee City Public Schools Foundation
- (37) Ralston Schools Foundation
- 38 School District 145 Foundation for Education

- (40) South Sioux City Community Schools Foundation
- 41 Twin River Public Schools Foundation
- **42** Wayne Community Schools Foundation
- 43 Weeping Water Public Schools Foundation
- **44** Westside Foundation
- 45 Wisner-Pilger Community Schools Foundation
- 46 York Public Schools Foundation